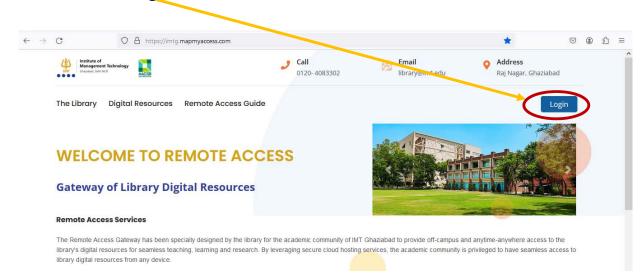

- 1. Click on Library Portal: https://www.imt.edu/library
- 2. Click on 'Remote Access': https://imtg.mapmyaccess.com

3. Click for Login

- 4. Click on 'OUTLOOK'
- 5. Use your official e-mail Id and password of IMT Ghaziabad (xxxxxxx@imt.edu OR xxxxxxx @imt.ac.in)