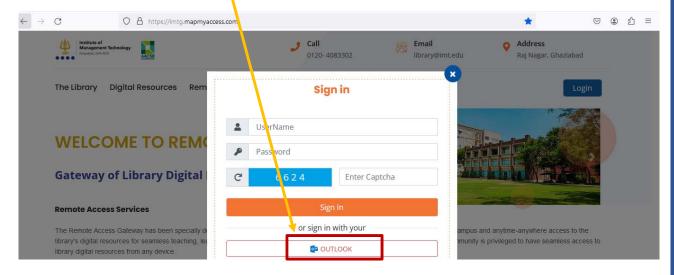

- 1. Click on Library Portal: https://www.imt.edu/library
- 2. Click on 'Remote Access': https://imtg.mapmyaccess.com

3. Click for Login

- 4. Click on 'OUTLOOK'
- 5. Use your official e-mail Id and password of IMT Ghaziabad (xxxxxxx@imt.edu OR xxxxxxx @imt.ac.in)