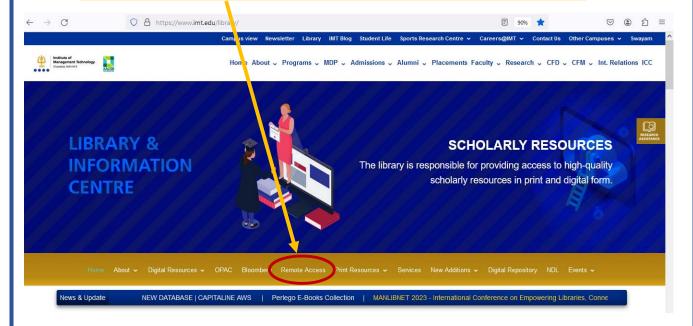

- 1. Click on Library Portal: https://www.imt.edu/library
- 2. Click on 'Remote Access': https://imtg.mapmyaccess.com

3. Click for Login

- 4. Click on 'OUTLOOK'
- 5. Use your official e-mail Id and password of IMT Ghaziabad (xxxxxxx@imt.edu OR xxxxxxx @imt.ac.in)