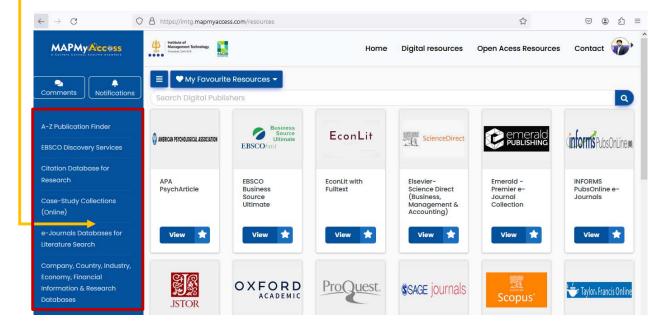

## 6. After Sign-in, the <u>category-wise</u> listing of online databases will have Appeared to Access

- You can access category-wise subscribed online databases, including e-journals Databases, Company,
   Industry, Financial Information Databases, Country Research Databases, and more.
- To access a specific database, you need to select the database category first. For instance, if you want to access e-journals Databases, click on the relevant tab. Once you click on the tab, the complete list of subscribed databases will appear. Select the particular subscribed e-journal database you wish to access and click on it to proceed.